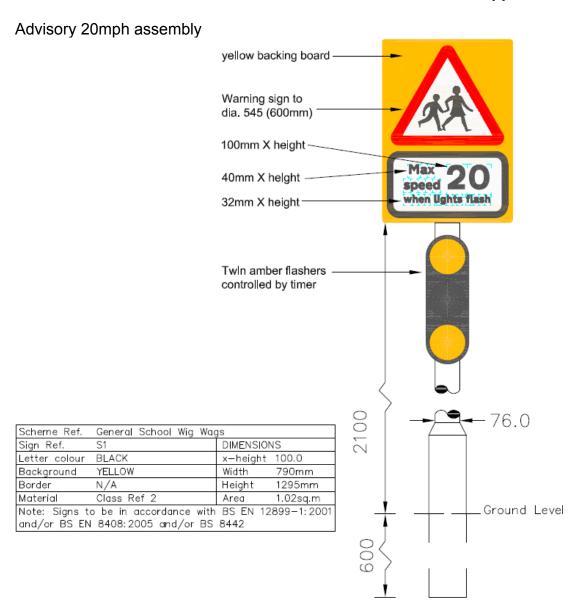

Andrew<br>Primary                 | 30 | Prestbury                    | 8000    |
| 41 | Elworth C of E Primary                       | 30 | Sandbach<br>Elworth          | 8000    |
| 42 | Sandbach Community<br>Primary                | 30 | Sandbach Town                | 8000    |
| 43 | Rainbow Primary                              | 30 |                              | 8000    |
| 44 | Wincle Primary                               | 60 | Sutton                       | 12000   |
| 45 | St Anne's Fulshaw C of E<br>Primary          | 30 | Wilmslow West<br>& Chorley   | 8000    |
| 46 | Bridgemere C of E Primary                    | 60 | Wybunbury                    | 12000   |
|    |                                              |    |                              | 380,000 |

#### Appendix C



Figure 1: Assembly authorised by the Department for Transport